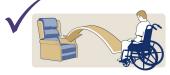

Chair to Chair

Bed to Chair/Chair to Bed

Chair to Commode/Toilet

Transfer to Bath

| Size | Part No. | SWL    |
|------|----------|--------|
| XS   | SL1067   | 227 kg |
| S    | SL1068   | 227 kg |
| М    | SL1069   | 227 kg |
| L    | SL1070   | 227 kg |
| XL   | SPECIAL  | 227 kg |