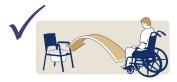

Chair to Chair

Bed to Chair/Chair to Bed

Chair to Commode/Toilet

Transfer to Bath

| Size | Part No. | SWL    |
|------|----------|--------|
| XS   | SL1067   | 227 kg |
| S    | SL1068   | 227 kg |
| М    | SL1069   | 227 kg |
| L    | SL1070   | 227 kg |
| XL   | SPECIAL  | 227 kg |