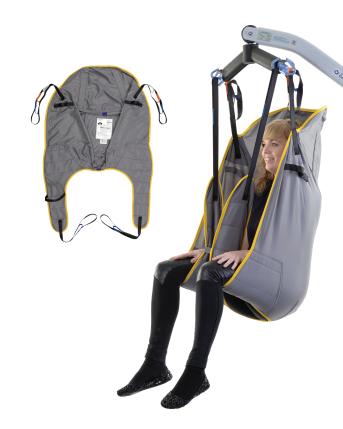

## **Full Back**

The Oxford® Full Back sling is an easy fit, contoured sling designed to fit most clients. It offers excellent full body support and the correct size will fit snugly and give full protection for patients who go into extension or have involuntary movements or behavioural problems.

- ✓ Available in polyester solid or net material options
- ✓ Integrated, boned head support and leg padding as standard
- ✓ Colour coded binding indicates sling size
- √ Positioning handles allow easy patient repositioning
- ✓ Coloured attachment loops promote correct/safe positioning
- ✓ Modesty loop helps protect patient dignity during transfer
- ✓ Can be customised to fulfil patient specific needs