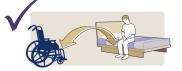

Chair to Chair

Bed to Chair/Chair to Bed

Chair to Commode/Toilet

Transfer to Bath

| Size | Part No. | SWL    |
|------|----------|--------|
| XS   | SL1067   | 227 kg |
| S    | SL1068   | 227 kg |
| М    | SL1069   | 227 kg |
| L    | SL1070   | 227 kg |
| XL   | SPECIAL  | 227 kg |